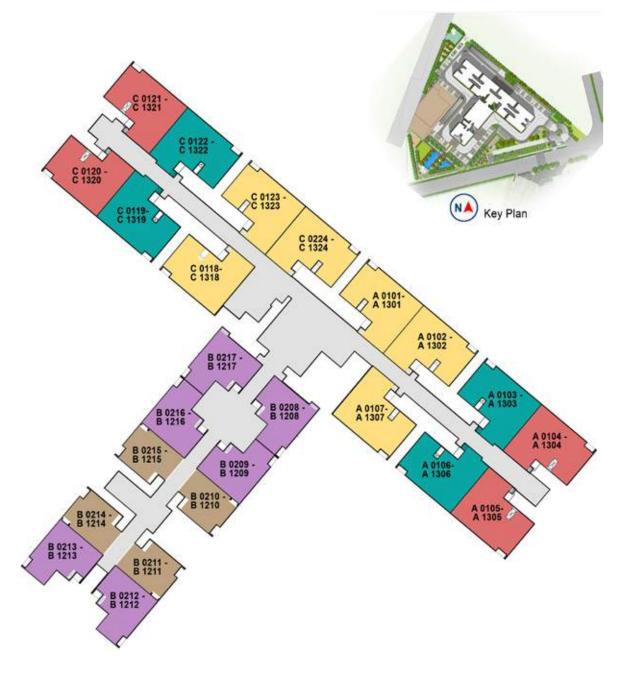

# **UNIT DISTRIBUTION PLAN**

| LEGEND   |              | SBA      |
|----------|--------------|----------|
| TYPE - A | 1 BHK UNIT   | 593 SFT  |
| TYPE - B | 1.5 BHK UNIT | 759 SFT  |
| TYPE - C | 2 BHK UNIT   | 1023 SFT |
| TYPE - D | 2 BHK UNIT   | 1027 SFT |
| TYPE - E | 2 BHK UNIT   | 1035 SFT |