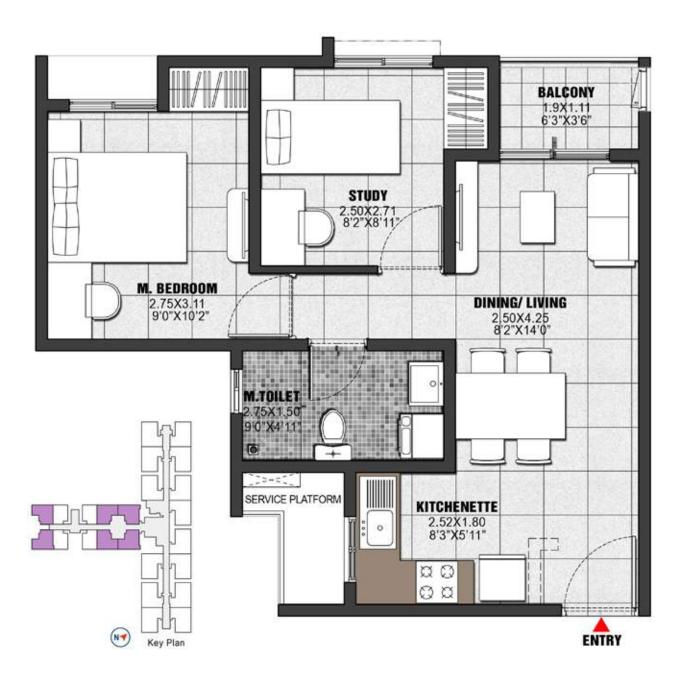

1.5-Bedroom Unit - Type B | 1 Bedroom + 1 Toilet

| SUPER BUILT-UP AREA      | CARPET AREA              | BALCONY CARPET AREA    |
|--------------------------|--------------------------|------------------------|
| 759 Sq.ft. / 70.56 Sq.m. | 462 Sq.ft. / 42.91 Sq.m. | 23 Sq.ft. / 2.10 Sq.m. |