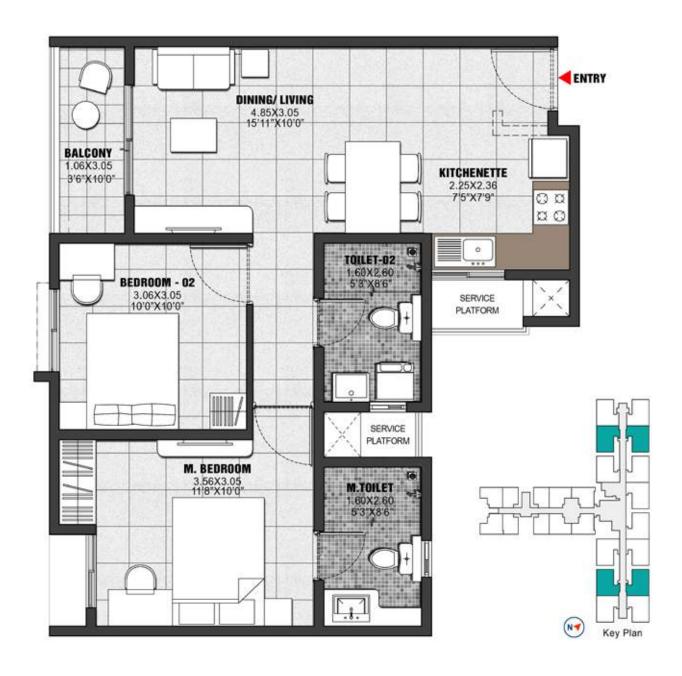

2-Bedroom Unit - Type C | 2 Bedrooms + 2 Toilets

| SUPER BUILT-UP AREA       | CARPET AREA              | BALCONY CARPET AREA    |
|---------------------------|--------------------------|------------------------|
| 1023 Sq.ft. / 95.06 Sq.m. | 618 Sq.ft. / 57.45 Sq.m. | 36 Sq.ft. / 3.38 Sq.m. |

2-Bedroom Unit - Type D | 2 Bedrooms + 2 Toilets

| SUPER BUILT-UP AREA       | CARPET AREA              | BALCONY CARPET AREA    |
|---------------------------|--------------------------|------------------------|
| 1027 Sq.ft. / 95.44 Sq.m. | 620 Sq.ft. / 57.56 Sq.m. | 36 Sq.ft. / 3.38 Sq.m. |

2-Bedroom Unit - Type E | 2 Bedrooms + 2 Toilets

| SUPER BUILT-UP AREA       | CARPET AREA              | BALCONY CARPET AREA    |
|---------------------------|--------------------------|------------------------|
| 1035 Sq.ft. / 96.19 Sq.m. | 625 Sq.ft. / 58.08 Sq.m. | 36 Sq.ft. / 3.38 Sq.m. |