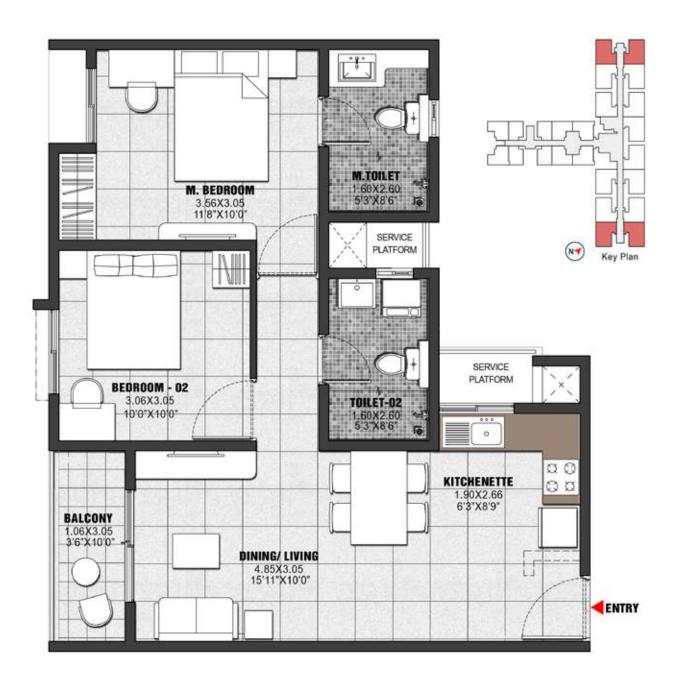

2-Bedroom Unit - Type C | 2 Bedrooms + 2 Toilets

| SUPER BUILT-UP AREA       | CARPET AREA              | BALCONY CARPET AREA    |
|---------------------------|--------------------------|------------------------|
| 1023 Sq.ft. / 95.06 Sq.m. | 618 Sq.ft. / 57.45 Sq.m. | 36 Sq.ft. / 3.38 Sq.m. |

2-Bedroom Unit - Type D | 2 Bedrooms + 2 Toilets

| SUPER BUILT-UP AREA       | CARPET AREA              | BALCONY CARPET AREA    |
|---------------------------|--------------------------|------------------------|
| 1027 Sq.ft. / 95.44 Sq.m. | 620 Sq.ft. / 57.56 Sq.m. | 36 Sq.ft. / 3.38 Sq.m. |

2-Bedroom Unit - Type E | 2 Bedrooms + 2 Toilets

| SUPER BUILT-UP AREA       | CARPET AREA              | BALCONY CARPET AREA    |
|---------------------------|--------------------------|------------------------|
| 1035 Sq.ft. / 96.19 Sq.m. | 625 Sq.ft. / 58.08 Sq.m. | 36 Sq.ft. / 3.38 Sq.m. |