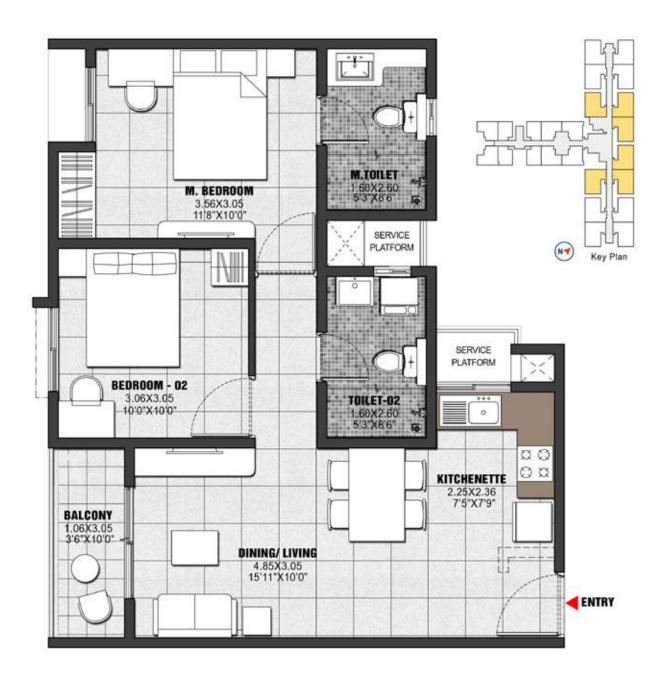

2-Bedroom Unit - Type C | 2 Bedrooms + 2 Toilets

| SUPER BUILT-UP AREA       | CARPET AREA              | BALCONY CARPET AREA    |
|---------------------------|--------------------------|------------------------|
| 1023 Sq.ft. / 95.06 Sq.m. | 618 Sq.ft. / 57.45 Sq.m. | 36 Sq.ft. / 3.38 Sq.m. |

2-Bedroom Unit - Type D | 2 Bedrooms + 2 Toilets

| SUPER BUILT-UP AREA       | CARPET AREA              | BALCONY CARPET AREA    |
|---------------------------|--------------------------|------------------------|
| 1027 Sq.ft. / 95.44 Sq.m. | 620 Sq.ft. / 57.56 Sq.m. | 36 Sq.ft. / 3.38 Sq.m. |

2-Bedroom Unit - Type E | 2 Bedrooms + 2 Toilets

| SUPER BUILT-UP AREA       | CARPET AREA              | BALCONY CARPET AREA    |
|---------------------------|--------------------------|------------------------|
| 1035 Sq.ft. / 96.19 Sq.m. | 625 Sq.ft. / 58.08 Sq.m. | 36 Sq.ft. / 3.38 Sq.m. |