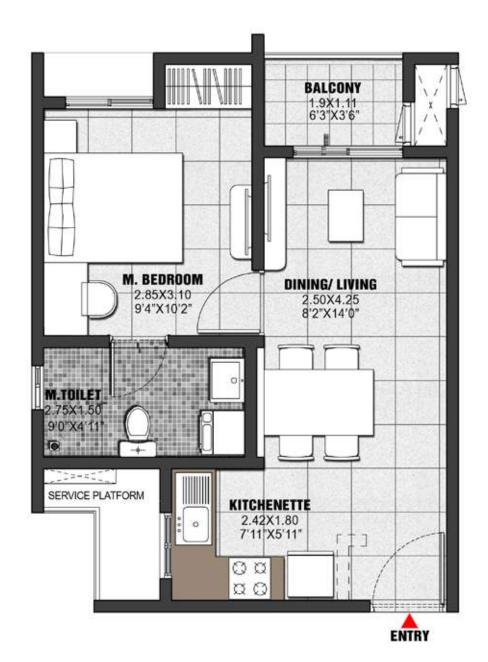

1-Bedroom Unit - Type A | 1 Bedroom + 1 Toilet

| SUPER BUILT-UP AREA      | CARPET AREA              | BALCONY CARPET AREA    |
|--------------------------|--------------------------|------------------------|
| 593 Sq.ft. / 55.09 Sq.m. | 351 Sq.ft. / 32.62 Sq.m. | 23 Sq.ft. / 2.10 Sq.m. |